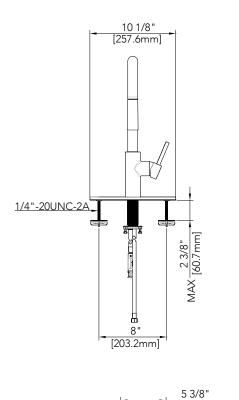

### **Product Codes:**

MNO191LCP (Polished Chrome) MNO191LZSS (Stainless Steel) MNO191LFB (Flat Black) MNO191LCG (Champagne Gold)

- Max. flow rate: 1.75 gpm at 60 psi
- Optional deck plate
- Ceramic disc cartridge -replacement part OBPF220094
- Metal handle
- 3 function sprayhead stream, full spray and pause
- 60" pull-down sprayer hose
- 10" pull-down sprayer hose reach
- Limited lifetime warranty
- Meets: ASME A112.18.1/ CSA B125.1
- NSF/ANSI/CAN 61: Q≤1
- cUPC/IAPMO listed
- WaterSense certified
- ADA compliant