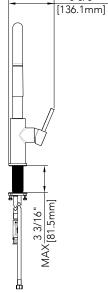

### **Product Codes:**

MNO191LCP (Polished Chrome) MNO191LZSS (Stainless Steel) MNO191LFB (Flat Black) MNO191LCG (Champagne Gold)

- Max. flow rate: 1.75 gpm at 60 psi
- Optional deck plate
- Ceramic disc cartridge -replacement part OBPF220094
- Metal handle
- 3 function sprayhead stream, full spray and pause
- 60" pull-down sprayer hose
- 10" pull-down sprayer hose reach
- Limited lifetime warranty
- Meets: ASME A112.18.1/ CSA B125.1
- NSF/ANSI/CAN 61: Q≤1
- cUPC/IAPMO listed
- WaterSense certified
- ADA compliant