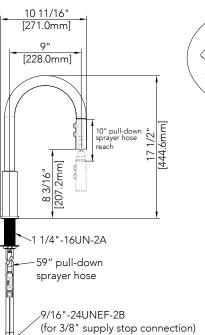

### **Product Codes:**

MNO191LCP (Polished Chrome) MNO191LZSS (Stainless Steel) MNO191LFB (Flat Black) MNO191LCG (Champagne Gold)

- Max. flow rate: 1.75 gpm at 60 psi
- Optional deck plate
- Ceramic disc cartridge -replacement part OBPF220094
- Metal handle
- 3 function sprayhead stream, full spray and pause
- 60" pull-down sprayer hose
- 10" pull-down sprayer hose reach
- Limited lifetime warranty
- Meets: ASME A112.18.1/ CSA B125.1
- NSF/ANSI/CAN 61: Q≤1
- cUPC/IAPMO listed
- WaterSense certified
- ADA compliant