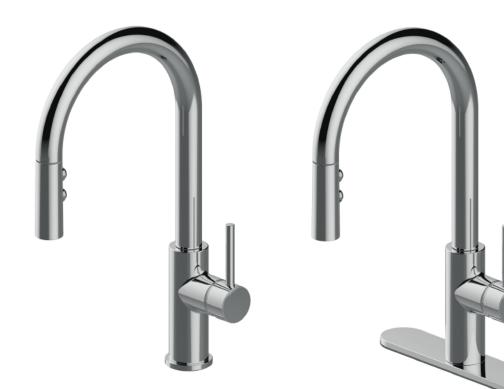

### **Product Codes:**

MNO191LCP (Polished Chrome) MNO191LZSS (Stainless Steel) MNO191LFB (Flat Black) MNO191LCG (Champagne Gold)

- Max. flow rate: 1.75 gpm at 60 psi
- Optional deck plate
- Ceramic disc cartridge -replacement part OBPF220094
- Metal handle
- 3 function sprayhead stream, full spray and pause
- 60" pull-down sprayer hose
- 10" pull-down sprayer hose reach
- Limited lifetime warranty
- Meets: ASME A112.18.1/ CSA B125.1
- NSF/ANSI/CAN 61: Q≤1
- cUPC/IAPMO listed
- WaterSense certified
- ADA compliant