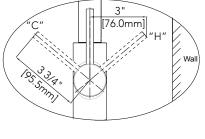

### **Product Codes:**

MNO191LCP (Polished Chrome) MNO191LZSS (Stainless Steel) MNO191LFB (Flat Black) MNO191LCG (Champagne Gold)

- Max. flow rate: 1.75 gpm at 60 psi
- Optional deck plate
- Ceramic disc cartridge -replacement part OBPF220094
- Metal handle
- 3 function sprayhead stream, full spray and pause
- 60" pull-down sprayer hose
- 10" pull-down sprayer hose reach
- Limited lifetime warranty
- Meets: ASME A112.18.1/ CSA B125.1
- NSF/ANSI/CAN 61: Q≤1
- cUPC/IAPMO listed
- WaterSense certified
- ADA compliant