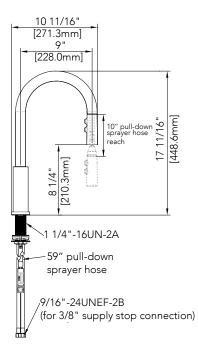

### **Product Codes:**

MNO191LCP (Polished Chrome) MNO191LZSS (Stainless Steel) MNO191LFB (Flat Black) MNO191LCG (Champagne Gold)

- Max. flow rate: 1.75 gpm at 60 psi
- Optional deck plate
- Ceramic disc cartridge -replacement part OBPF220094
- Metal handle
- 3 function sprayhead stream, full spray and pause
- 60" pull-down sprayer hose
- 10" pull-down sprayer hose reach
- Limited lifetime warranty
- Meets: ASME A112.18.1/ CSA B125.1
- NSF/ANSI/CAN 61: Q≤1
- cUPC/IAPMO listed
- WaterSense certified
- ADA compliant